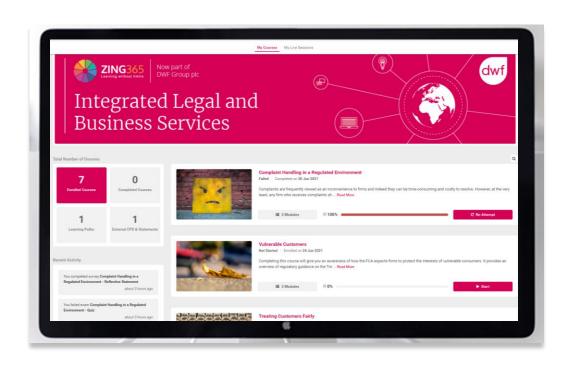

# E-Learning

- Only specialist online learning service providing learners the option to complete CPD via traditional e-learning or Live Learning webinars
- 8000+ Active Users
- Access to 300 high quality compliance, technical, business skills and soft skills learning 24/7 via any device
- Modern and intuitive interface with SMART administration tools providing full 'end-to-end' control and on-demand reporting.
- Fully white labelled portals available
- Ability to upload courses allowing clients to create own LMS
- Content Licensing Agreements (for clients with own LMS)
- Plans to integrate DWF Advantage
- 98% client retention rate
- Demo's/free trials